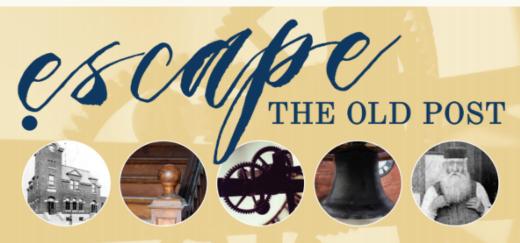

Visit a remarkable heritage building to work as a team and solve puzzles in a one-of-a-kind 90-minute escape room.

Your goal? Beat the clock, climb the tower and ring the bell for all to hear:
there's a new postmaster in town.

Learn more and book your visit at EscapeTheOldPost.ca

 $\mathcal{A}$ 

**Giftware & Christmas Decor** 

(Reg. Price)

20% OFF

**Harriston Branch** Valid until December 24, 2019

Harriston 56 Margaret St S • 519-338-2331