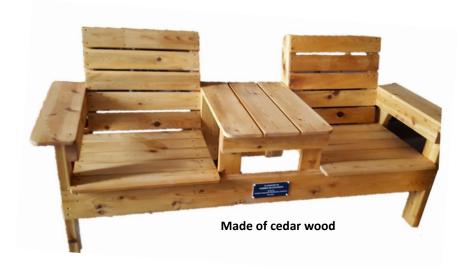

These beautiful benches will be on display at the Homecoming for you to take home after our Homecoming celebration!

These benches are a great way to personalize, advertise or honour a memory of that special someone. Made to be a sustainable product that will endure in harsh outdoor conditions. Comfortably sits 2 adults with a sturdy table top.

\$500.00 Includes Bench & Plaque

Plaque will be black in colour and approximately 4" x 8"

Metal plaque engraved to read "In Memory" or "Dedicated to" \*\* Cheques payable to: Clifford Homecoming \*\*

<u>For questions & more information</u>