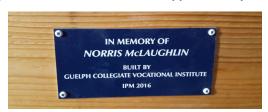

\$500.00 Includes Bench & Plaque

Plaque will be black in colour and approximately 4" x 8"

Metal plaque engraved to read "In Memory" or "Dedicated to" \*\* Cheques payable to: Clifford Homecoming \*\*

<u>For questions & more information</u>