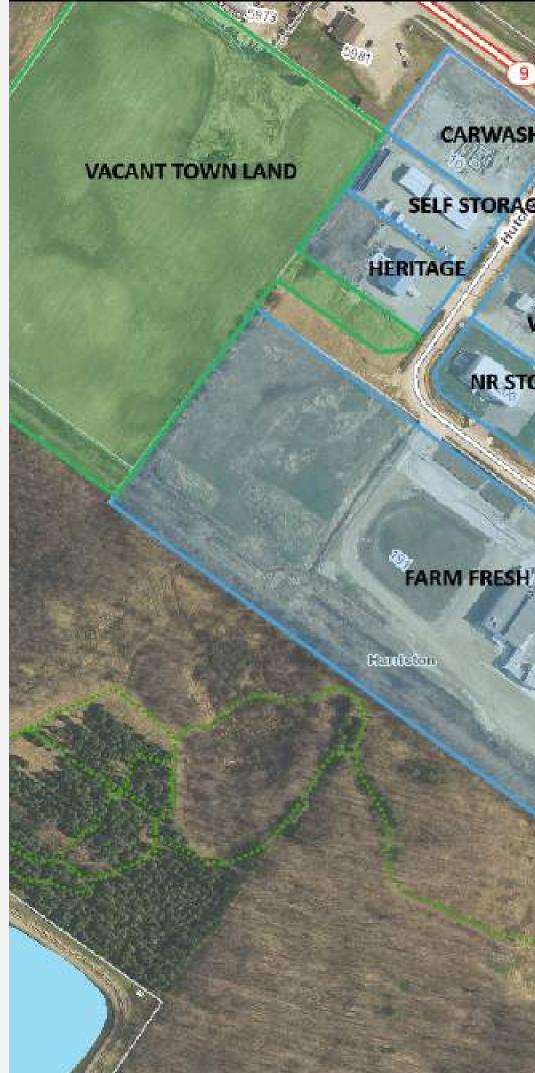

Industrial

Land Sales

CARWASH

SELF STORAGE

T&M CATERING

WESTARIO

NR STORE

COUNTRY SIDE APS

APS

VACANT TOWN LAND

PHEONIX

Jan, Feb & March 2021

Building Permit Statistics

Permit Count

| Residential | 28 |
|-------------|----|
| Commercial  | 4  |
| Industrial  | 2  |

Total of Residential, Commercial & Industrial