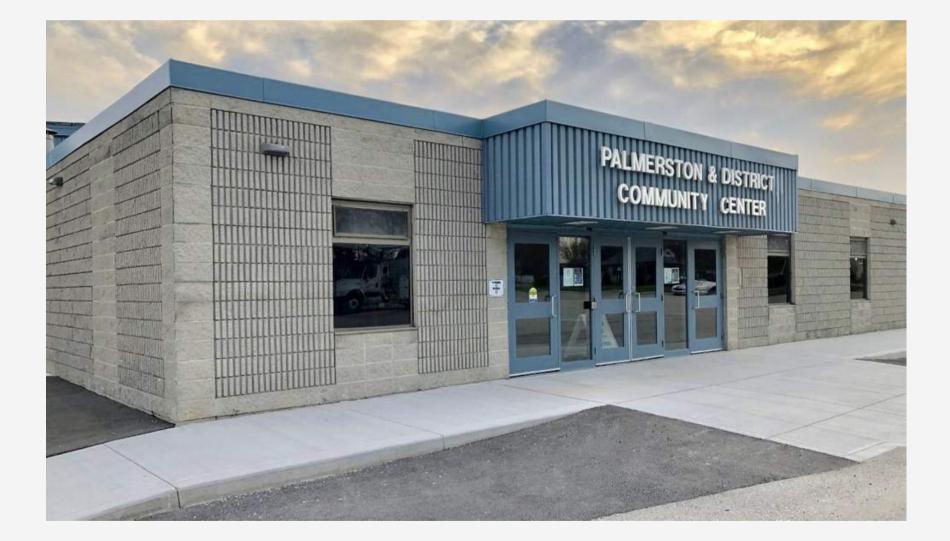

# Town of Minto to receive \$1.76 million in funding for projects at Palmerston & District Community Centre

Recreation Master Plan 22