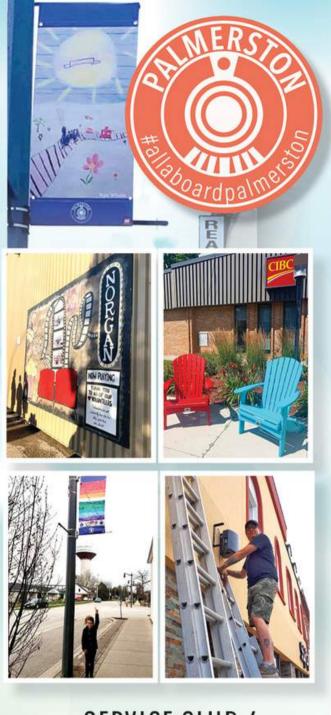

## 2020 RED GRANT PROJECTS

Thanks to the community groups, businesses, Chamber, County, Town & RED funding, the downtown groups were able to implement several great projects in the downtown areas in 2020. Poll 4

# THAT THESE 3 GROUPS SPEARHEAD MANY COMMUNITY EVENTS, FUNDRAISING EFFORTS AND HELP MAKE OUR DOWNTOWNS BEAUTIFUL?

Thank you to these hard working volunteers!