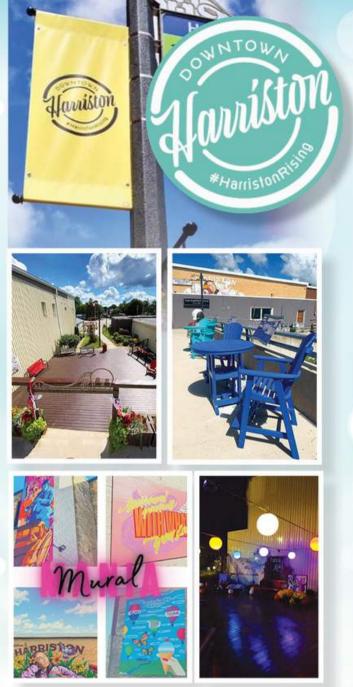

## 2020 RED GRANT PROJECTS

Thanks to the community groups, businesses, Chamber, County, Town & RED funding, the downtown groups were able to implement several great projects in the downtown areas in 2020. Poll 4

# THAT THESE 3 GROUPS SPEARHEAD MANY COMMUNITY EVENTS, FUNDRAISING EFFORTS AND HELP MAKE OUR DOWNTOWNS BEAUTIFUL?

Thank you to these hard working volunteers!