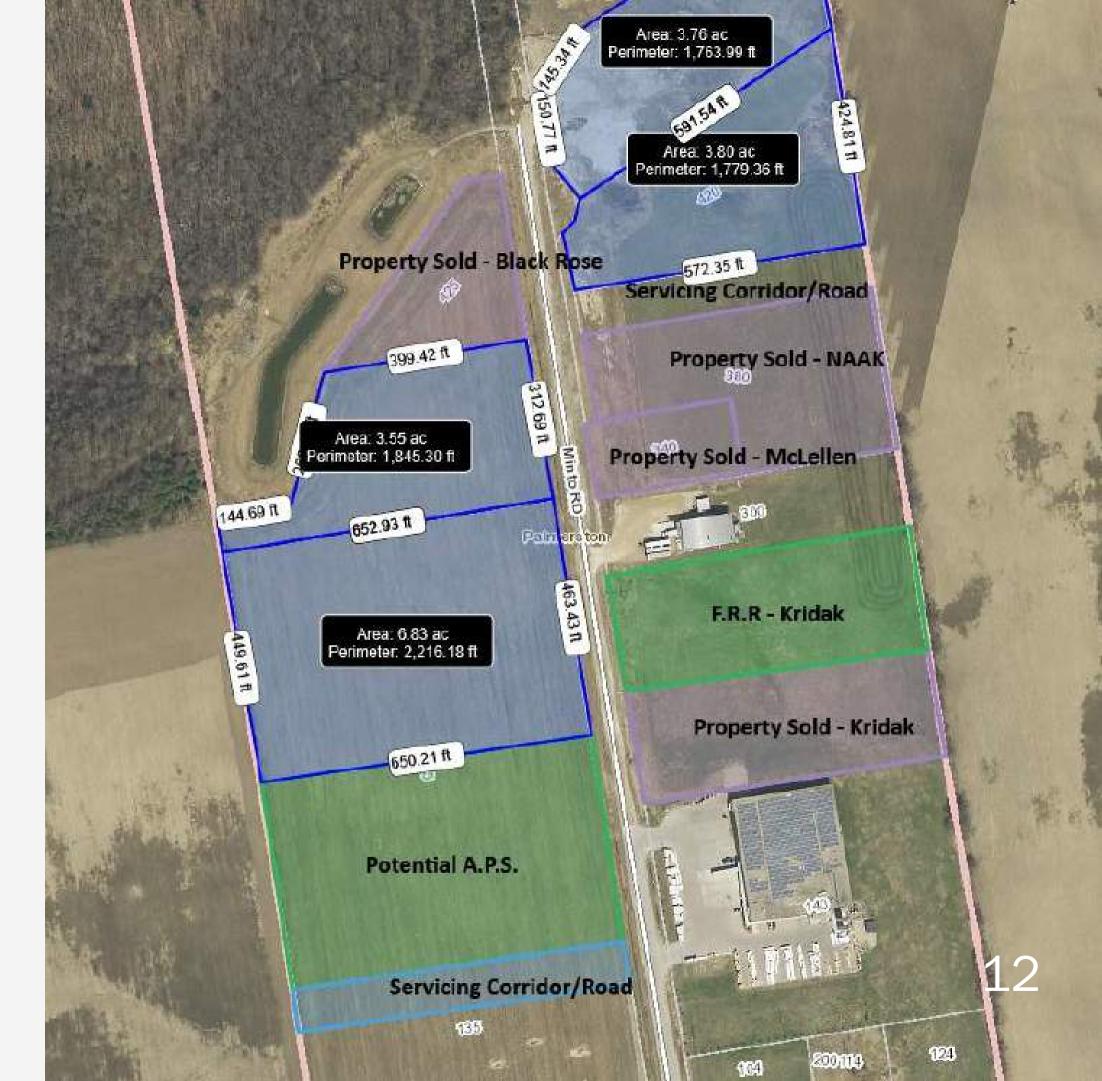

#### **CLIFFORD CONNECTS**

Clifford Rotary Celebration Square

ska

Clifford Rotary Celebration Square

2020/2021 Industrial Development

| Harriston Industrial Land 2021                | Palmerston   |
|-----------------------------------------------|--------------|
| <ul> <li>2 - 2.4 acre parcels with</li> </ul> | 2020 - 1 acr |
| pending APS Agreements                        | 2020 - 1 acr |
| <ul> <li>Exploring possibility and</li> </ul> | 2021 - 3 acr |
| options of servicing remaining                | 2021 - 3.5 a |
| 25 acres                                      | Cooling (NAC |

- n Industrial Land
- cre McLellan Industries
- re J&A DeVries Construction
- cres Kridak Developments Inc.
- acres Lakeridge Heating &
- CK Reinforcing Steel Services)

Palmerston

Industrial

Land Sales

Harriston

Industrial

Land Sales

CARWASH

SELF STORAGE

T&M CATERING

WESTARIO

NR STORE

COUNTRY SIDE APS

APS

VACANT TOWN LAND

PHEONIX

Jan, Feb & March 2021

Building Permit Statistics

Permit Count

| Residential | 28 |
|-------------|----|
| Commercial  | 4  |
| Industrial  | 2  |

Total of Residential, Commercial & Industrial