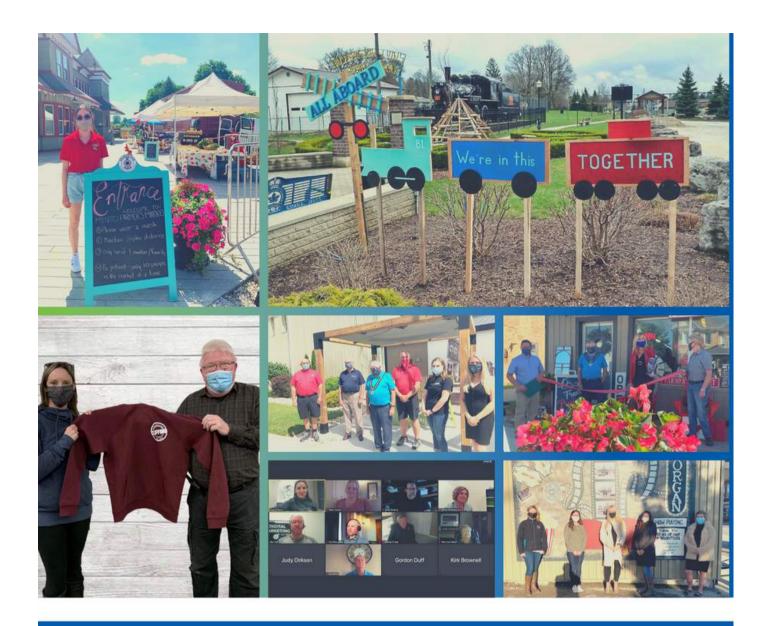

## 2020 RED GRANT PROJECTS

Thanks to the community groups, businesses, Chamber, County, Town & RED funding, the downtown groups were able to implement several great projects in the downtown areas in 2020. Poll 4