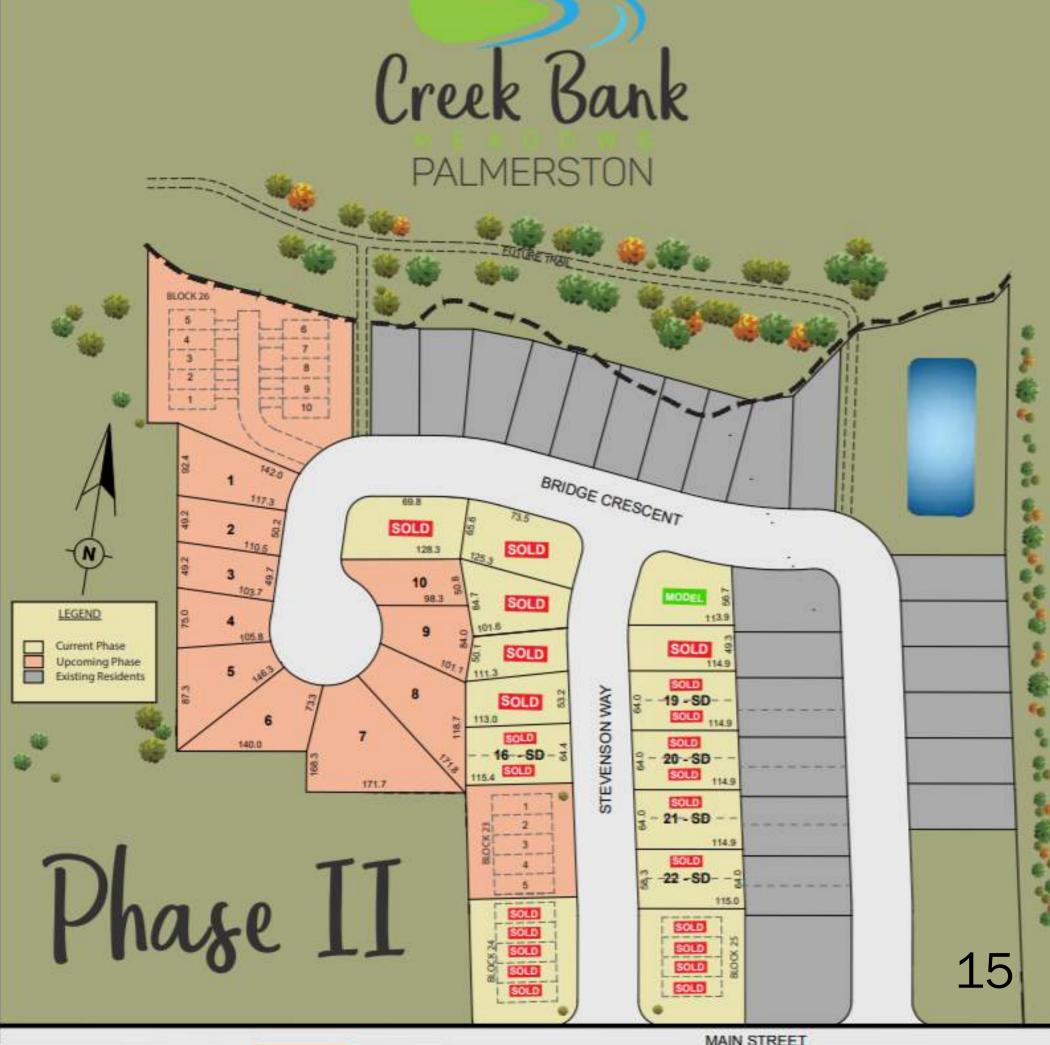

# \$7,298,482.00 \$470,000.00 \$120,000.00

\$7,888,482.00

Palmerston Residential Development

Creek Bank

Meadows

# Phase II Almost SOLD OUT

MAIN STREET

Harriston Residential Nevelopment

MEX Subdivision 66 Single Family Lots 11 Semi Lots (22 units) 40 Street Townhouse units

Harriston Residential Development

# MEX Rail Lands 18 Townhouse units (4 Buildings)