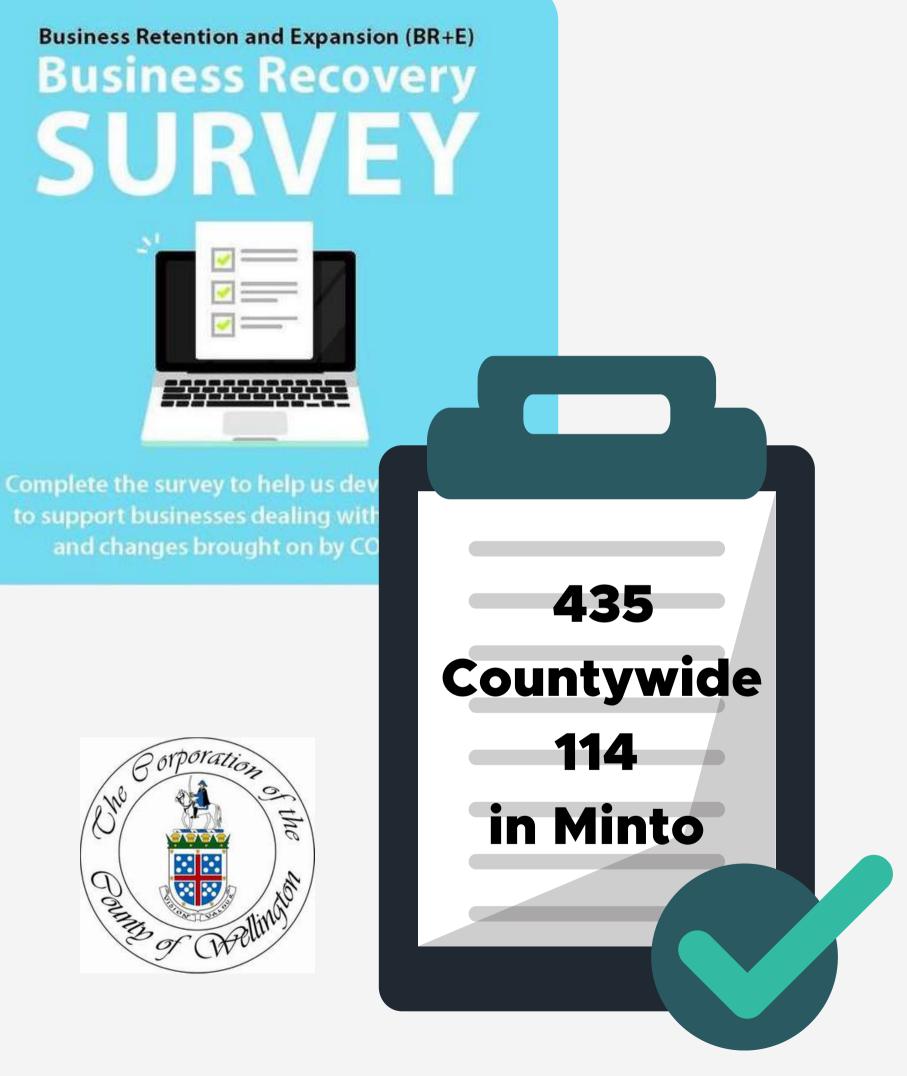

## 2020 RED GRANT PROJECTS

Thanks to the community groups, businesses, Chamber, County, Town & RED funding, the downtown groups were able to implement several great projects in the downtown areas in 2020. Poll 4