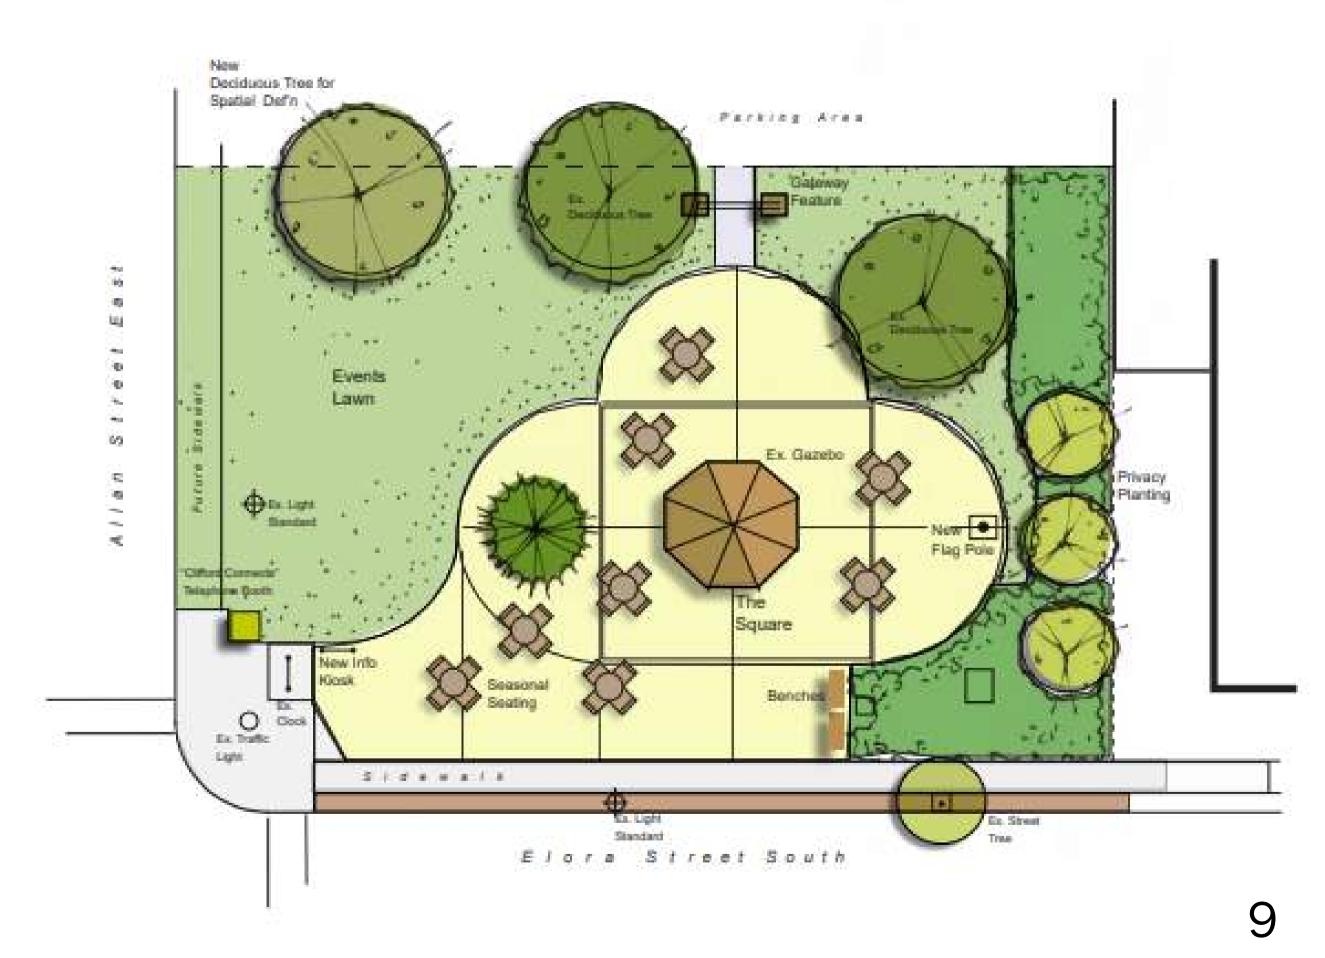

#### **CLIFFORD CONNECTS**

Clifford Rotary Celebration Square

ska

Clifford Rotary Celebration Square

2020/2021 Industrial Development

| Harriston Industrial Land 2021                | Palmerston   |
|-----------------------------------------------|--------------|
| <ul> <li>2 - 2.4 acre parcels with</li> </ul> | 2020 - 1 acr |
| pending APS Agreements                        | 2020 - 1 acr |
| <ul> <li>Exploring possibility and</li> </ul> | 2021 - 3 acr |
| options of servicing remaining                | 2021 - 3.5 a |
| 25 acres                                      | Cooling (NAC |

Search listings

Commercial

Q

Major Public Works Projects

**Palmerston Water Tower Painting** Palmerston Brunswick St Bridge Reconstruction

Allan St E and the Square in Clifford

No Significant Construction Downtown Harriston