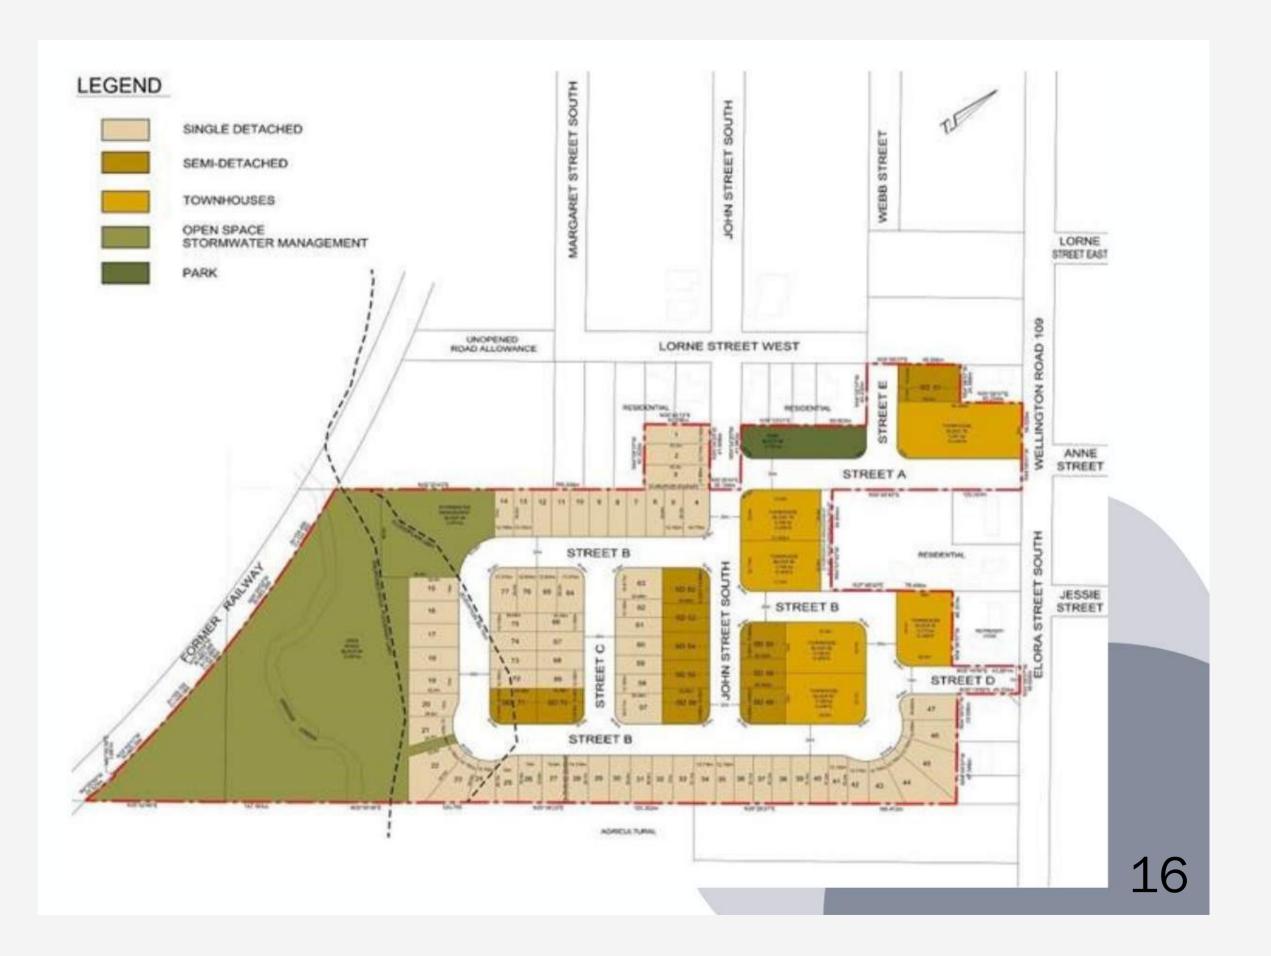

# Phase II Almost SOLD OUT

MAIN STREET

Harriston Residential Nevelopment

MEX Subdivision 66 Single Family Lots 11 Semi Lots (22 units) 40 Street Townhouse units

Harriston Residential Development

# MEX Rail Lands 18 Townhouse units (4 Buildings)